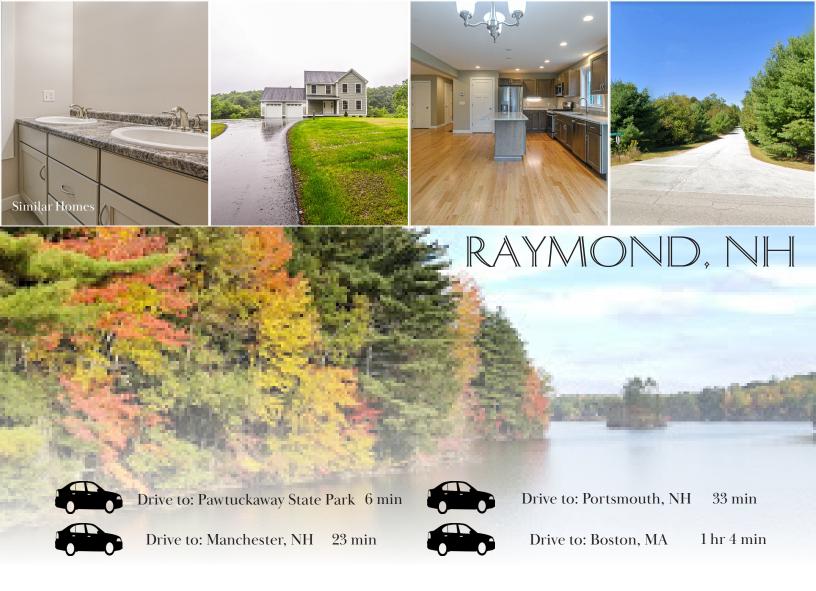

Situated at the corner of nature and convenience lies Norris Farm Preserve, a 5-homesite subdivision located at the end of an established neighborhood. Abutting the Flint Hill Town Conservation Area and only 2.5 miles from Pawtuckaway State Park, this community offers endless outdoor opportunities, paired with restaurants, shopping, and major commuter routes just around the corner. Each of the five homesites at Norris Farm Preserve is 1+/- acre in size and nestled among gorgeous, wooded scenery. Coupled with high-quality construction, what's not to love?