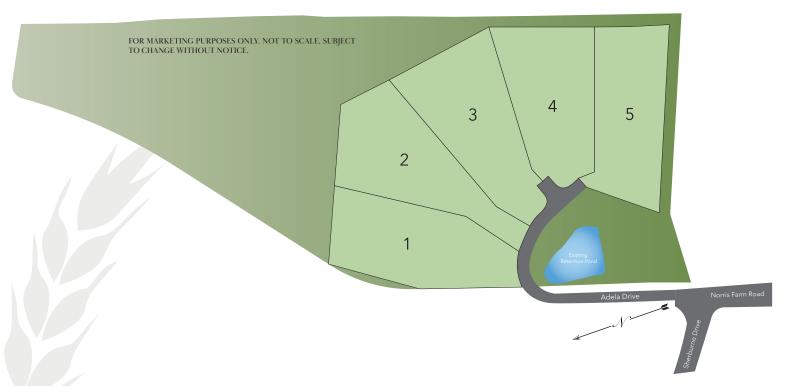

Situated at the corner of nature and convenience lies Norris Farm Preserve, a 5-homesite subdivision located at the end of an established neighborhood. Abutting the Flint Hill Town Conservation Area and only 2.5 miles from Pawtuckaway State Park, this community offers endless outdoor opportunities, paired with restaurants, shopping, and major commuter routes just around the corner. Each of the five homesites at Norris Farm Preserve is 1+/- acre in size and nestled among gorgeous, wooded scenery. Coupled with high-quality construction, what's not to love?